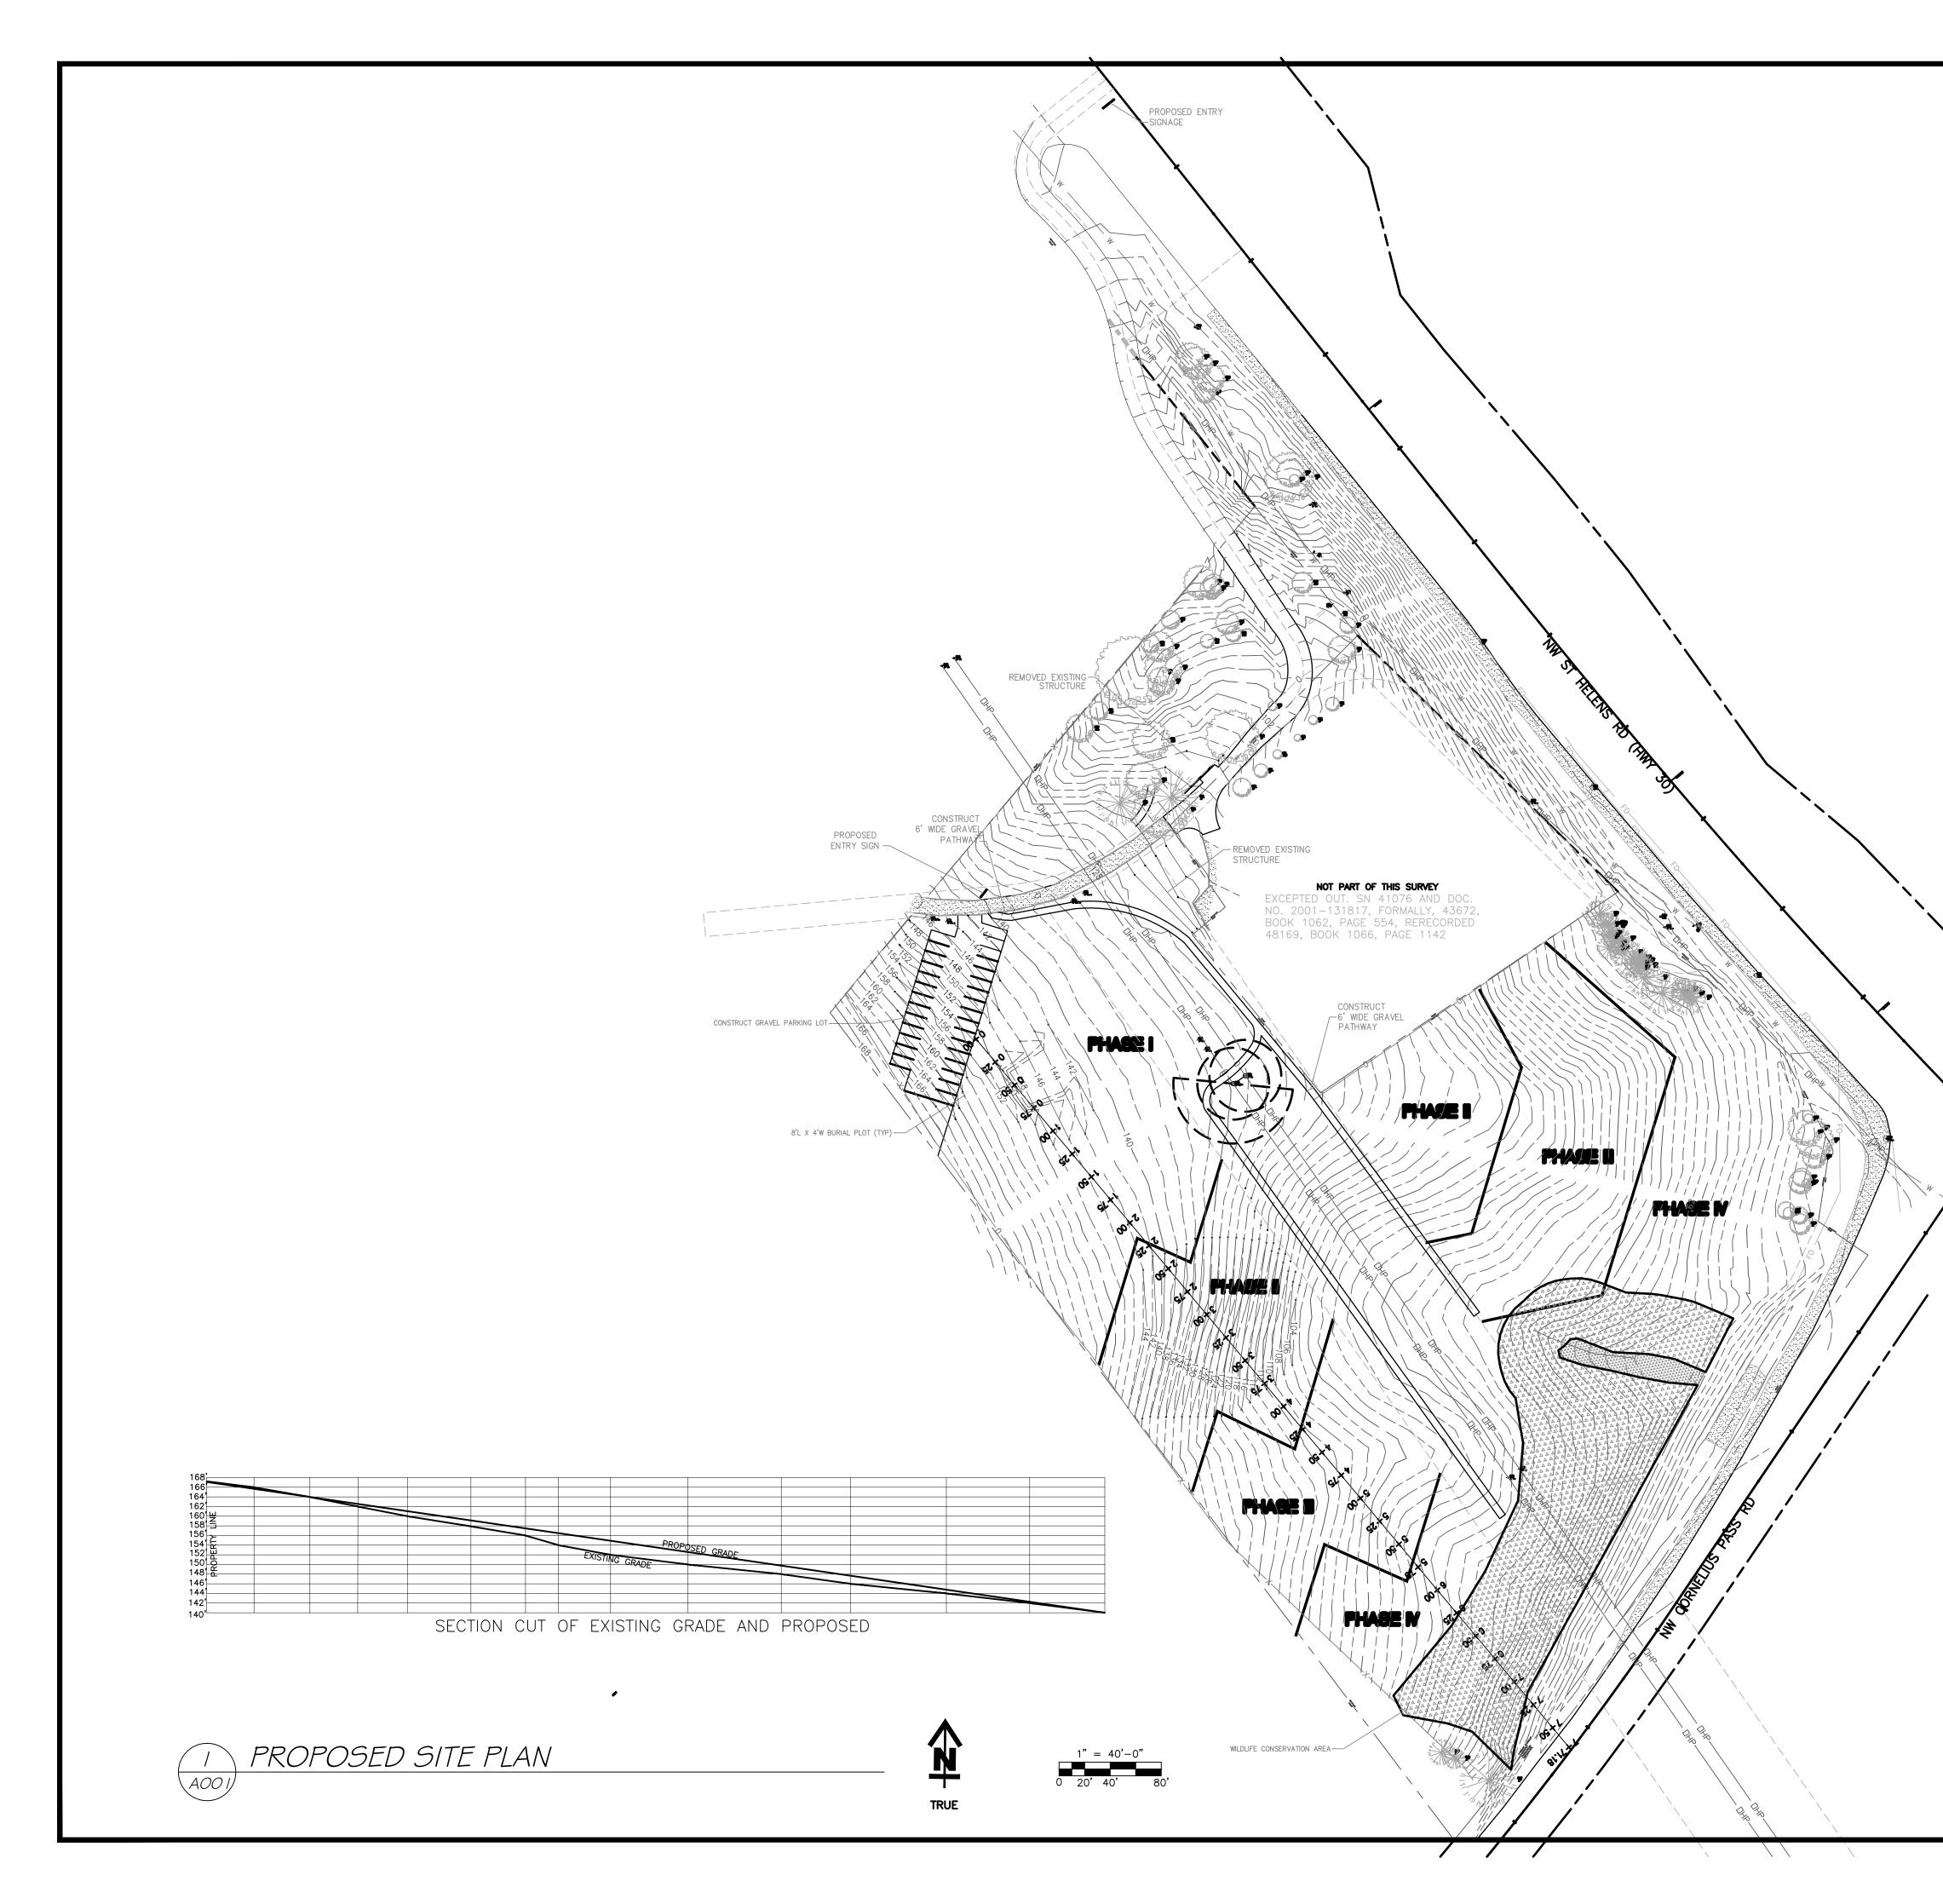

| Proposal:     | The Applicant requests approval of a Community Service Conditional Use Permit,<br>Significant Environmental Concern for wildlife habitat (SEC-h permit), scenic views<br>(SEC-v) permit, and Design Review for a Cemetery. No support structures or<br>buildings are included in this proposal. A parking lot is proposed in the northwest<br>corner of the property to accommodate visitor-parking needs. Two signs are<br>proposed, with one at the driveway entrance from NW St. Helens Rd. and one at the<br>entrance to the parking lot. |            |                     |  |  |  |
|---------------|-----------------------------------------------------------------------------------------------------------------------------------------------------------------------------------------------------------------------------------------------------------------------------------------------------------------------------------------------------------------------------------------------------------------------------------------------------------------------------------------------------------------------------------------------|------------|---------------------|--|--|--|
| Subject Site: | 17865 NW St. Helens Road, Portland<br>Map/Tax Lot #2N1W18D -00700<br>Alt. Acct. #R971180290 Property ID # R325035                                                                                                                                                                                                                                                                                                                                                                                                                             |            |                     |  |  |  |
| Applicant:    | Razib Shishir                                                                                                                                                                                                                                                                                                                                                                                                                                                                                                                                 | Owner(s):  | Zane & Sonja Holmes |  |  |  |
| Zoning:       | Commercial Forest Use – 2<br>(CFU-2)                                                                                                                                                                                                                                                                                                                                                                                                                                                                                                          | Site Size: | 9.3 acres           |  |  |  |
| Overlay(s):   | Significant Environmental Concern – Wildlife Habitat (SEC-h); Significant<br>Environmental Concern – Scenic Views (SEC-v); Significant Environmental<br>Concern – Streams (SEC-s); Geologic Hazards (GH)                                                                                                                                                                                                                                                                                                                                      |            |                     |  |  |  |

## **Enclosures**:

Site Plan Burial Cell Plan Landscaping Plan Enlarged Details Plan

Notice to Mortgagee, Lien Holder, Vendor, or Seller: ORS Chapter 215 requires that if you receive this notice it must be promptly forwarded to the purchaser.