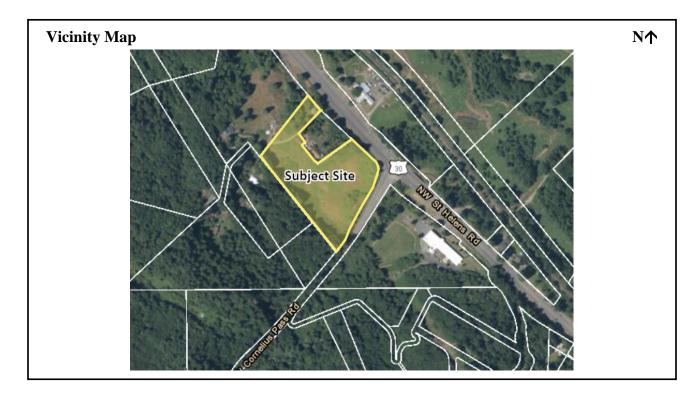

| Proposal:     | The Applicant requests approval of a Community Service Conditional Use Permit,<br>Significant Environmental Concern for wildlife habitat (SEC-h permit), scenic views<br>(SEC-v) permit, and Design Review for a Cemetery. No support structures or<br>buildings are included in this proposal. A parking lot is proposed in the northwest<br>corner of the property to accommodate visitor-parking needs. Two signs are<br>proposed, with one at the driveway entrance from NW St. Helens Rd. and one at the<br>entrance to the parking lot. |            |                     |  |  |  |
|---------------|-----------------------------------------------------------------------------------------------------------------------------------------------------------------------------------------------------------------------------------------------------------------------------------------------------------------------------------------------------------------------------------------------------------------------------------------------------------------------------------------------------------------------------------------------|------------|---------------------|--|--|--|
| Subject Site: | 17865 NW St. Helens Road, Portland<br>Map/Tax Lot #2N1W18D -00700<br>Alt. Acct. #R971180290 Property ID # R325035                                                                                                                                                                                                                                                                                                                                                                                                                             |            |                     |  |  |  |
| Applicant:    | Razib Shishir                                                                                                                                                                                                                                                                                                                                                                                                                                                                                                                                 | Owner(s):  | Zane & Sonja Holmes |  |  |  |
| Zoning:       | Commercial Forest Use – 2<br>(CFU-2)                                                                                                                                                                                                                                                                                                                                                                                                                                                                                                          | Site Size: | 9.3 acres           |  |  |  |
| Overlay(s):   | Significant Environmental Concern – Wildlife Habitat (SEC-h); Significant<br>Environmental Concern – Scenic Views (SEC-v); Significant Environmental<br>Concern – Streams (SEC-s); Geologic Hazards (GH)                                                                                                                                                                                                                                                                                                                                      |            |                     |  |  |  |