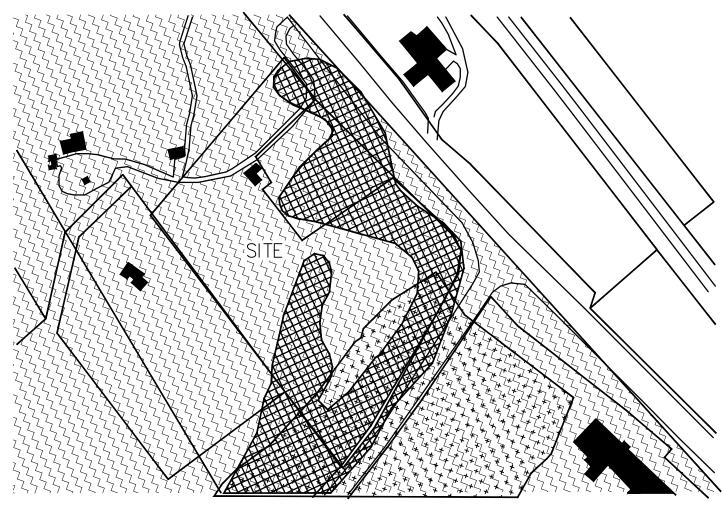

| Proposal:     | The Applicant requests approval of a Community Service Conditional Use Permit,<br>Significant Environmental Concern for wildlife habitat (SEC-h permit), scenic views<br>(SEC-v) permit, and Design Review for a Cemetery. No support structures or<br>buildings are included in this proposal. A parking lot is proposed in the northwest<br>corner of the property to accommodate visitor-parking needs. Two signs are<br>proposed, with one at the driveway entrance from NW St. Helens Rd. and one at the<br>entrance to the parking lot. |            |                     |  |  |  |
|---------------|-----------------------------------------------------------------------------------------------------------------------------------------------------------------------------------------------------------------------------------------------------------------------------------------------------------------------------------------------------------------------------------------------------------------------------------------------------------------------------------------------------------------------------------------------|------------|---------------------|--|--|--|
| Subject Site: | 17865 NW St. Helens Road, Portland<br>Map/Tax Lot #2N1W18D -00700<br>Alt. Acct. #R971180290 Property ID # R325035                                                                                                                                                                                                                                                                                                                                                                                                                             |            |                     |  |  |  |
| Applicant:    | Razib Shishir                                                                                                                                                                                                                                                                                                                                                                                                                                                                                                                                 | Owner(s):  | Zane & Sonja Holmes |  |  |  |
| Zoning:       | Commercial Forest Use – 2<br>(CFU-2)                                                                                                                                                                                                                                                                                                                                                                                                                                                                                                          | Site Size: | 9.3 acres           |  |  |  |
| Overlay(s):   | Significant Environmental Concern – Wildlife Habitat (SEC-h); Significant<br>Environmental Concern – Scenic Views (SEC-v); Significant Environmental<br>Concern – Streams (SEC-s); Geologic Hazards (GH)                                                                                                                                                                                                                                                                                                                                      |            |                     |  |  |  |